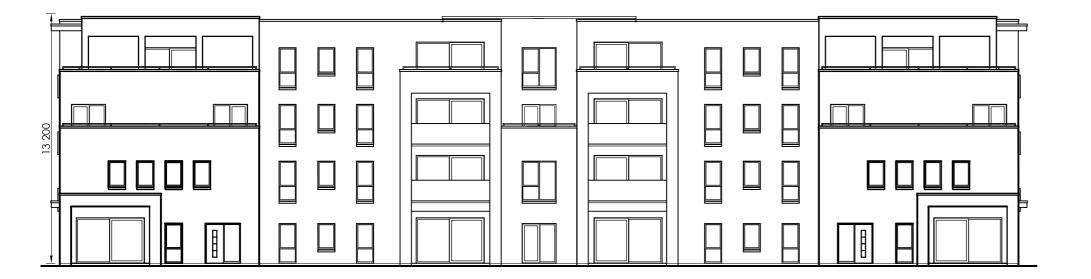

## East Elevation Scale 1:200

Crystic fibleglass flat roof membrane to roof

Selected plaster finish

Smooth plaster plinth

Selected double/triple glazed windows & doors

North Elevation

Scale 1:200

Apartment nos. 5, 10, 14, 18, 22, 26, 29 & 32 Apartment nos. 2, 7, 11 & 15 Apartment nos. 19 & 23 Apartment nos. 28 & 31 Apartment nos. 3, 4, 8, 9, 12, 13, 16, 17, 20, 21, 24, 25, 27 & 30 Apartment nos. 1 & 6