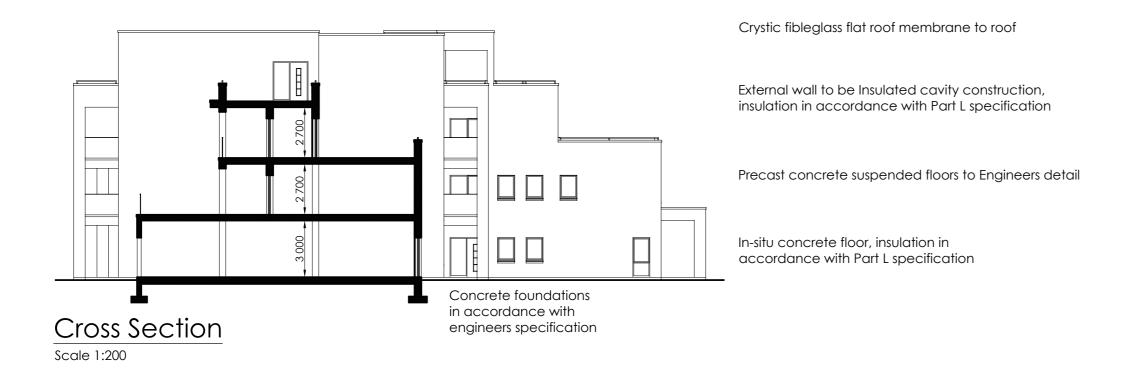

Crystic fibleglass flat roof membrane to roof

Selected plaster finish

Selected double/triple glazed windows & doors

Smooth plaster plinth