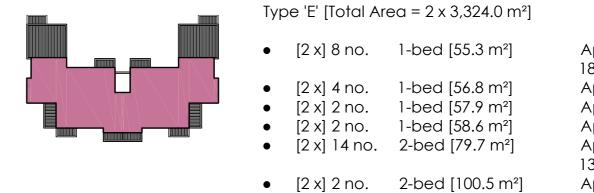

Crystic fibleglass flat roof membrane to roof

Selected plaster finish

Selected double/triple glazed windows & doors

Smooth plaster plinth

## West Elevation

Scale 1:200



Crystic fibleglass flat roof membrane to roof

Selected plaster finish

Selected double/triple glazed windows & doors

Smooth plaster plinth

## South Elevation

Scale 1:200



Crystic fibleglass flat roof membrane to roof

Selected plaster finish

Selected double/triple glazed windows & doors

Smooth plaster plinth

## East Elevation Scale 1:200



Crystic fibleglass flat roof membrane to roof

Selected plaster finish

Smooth plaster plinth

Selected double/triple glazed windows & doors

North Elevation

Scale 1:200









Apartment nos. 5, 10, 14, 18, 22, 26, 29 & 32 Apartment nos. 2, 7, 11 & 15 Apartment nos. 19 & 23 Apartment nos. 28 & 31 Apartment nos. 3, 4, 8, 9, 12, 13, 16, 17, 20, 21, 24, 25, 27 & 30 Apartment nos. 1 & 6

|       | 2021                                                             |                                                                                                 |             | T S         |
|-------|------------------------------------------------------------------|-------------------------------------------------------------------------------------------------|-------------|-------------|
|       | Ballykeeffe, Rah                                                 | esidential development at<br>, Raheen, Limerick.<br>heen Developments Ltd.<br>Stage<br>Planning |