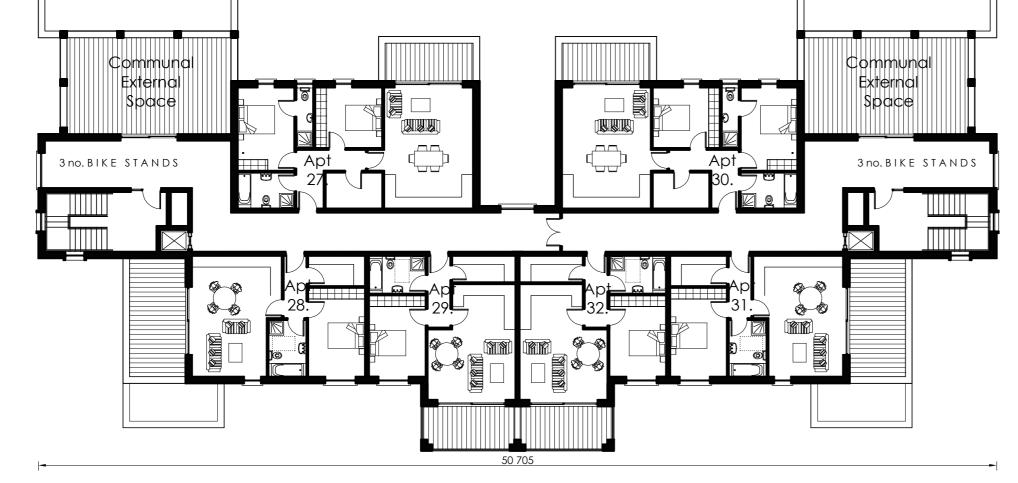

Crystic fibleglass flat roof membrane to roof

Selected plaster finish

Selected double/triple glazed windows & doors

Smooth plaster plinth

## West Elevation

Scale 1:200



Crystic fibleglass flat roof membrane to roof

Selected plaster finish

Selected double/triple glazed windows & doors

Smooth plaster plinth

## South Elevation

Scale 1:200



Crystic fibleglass flat roof membrane to roof

Selected plaster finish

Selected double/triple glazed windows & doors

Smooth plaster plinth

## East Elevation Scale 1:200



Crystic fibleglass flat roof membrane to roof

Selected plaster finish

Smooth plaster plinth

Selected double/triple glazed windows & doors

North Elevation

Scale 1:200









Apartment nos. 5, 10, 14, 18, 22, 26, 29 & 32 Apartment nos. 2, 7, 11 & 15 Apartment nos. 19 & 23 Apartment nos. 28 & 31 Apartment nos. 3, 4, 8, 9, 12, 13, 16, 17, 20, 21, 24, 25, 27 & 30 Apartment nos. 1 & 6

|       | 2021                                                             |                                                                                                 |             | T S         |
|-------|------------------------------------------------------------------|-------------------------------------------------------------------------------------------------|-------------|-------------|
|       | Ballykeeffe, Rah                                                 | esidential development at<br>, Raheen, Limerick.<br>heen Developments Ltd.<br>Stage<br>Planning |