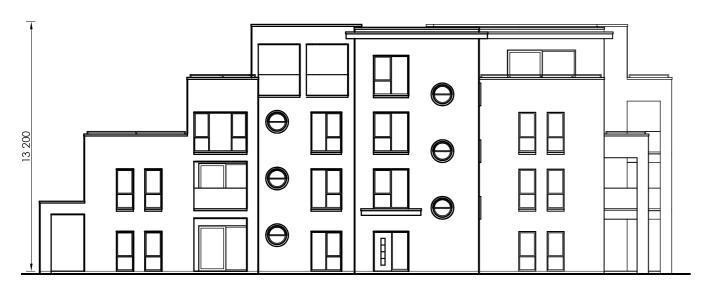

## East Elevation Scale 1:200

Crystic fibleglass flat roof membrane to roof

Selected plaster finish

Smooth plaster plinth

Selected double/triple glazed windows & doors

North Elevation

Scale 1:200

Apartment nos. 5, 10, 14, 18, 22, 26, 29 & 32 Apartment nos. 2, 7, 11 & 15 Apartment nos. 19 & 23 Apartment nos. 28 & 31 Apartment nos. 3, 4, 8, 9, 12, 13, 16, 17, 20, 21, 24, 25, 27 & 30 Apartment nos. 1 & 6