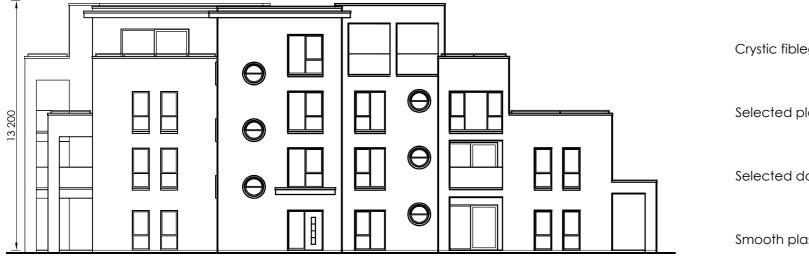

## South Elevation

Scale 1:200

Crystic fibleglass flat roof membrane to roof

Selected plaster finish

Selected double/triple glazed windows & doors

Smooth plaster plinth