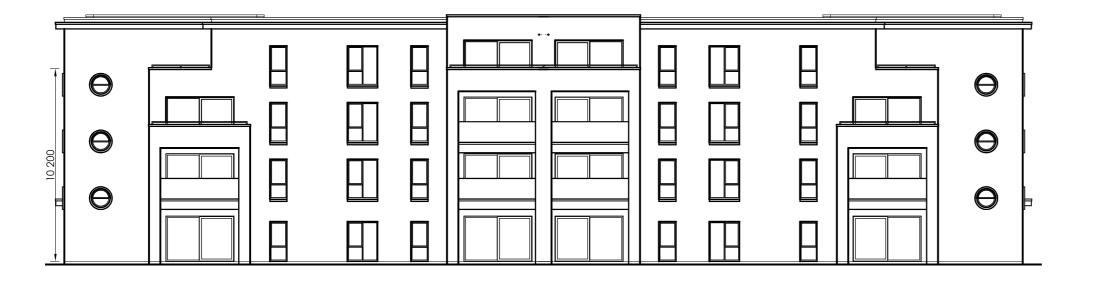

## West Elevation

Scale 1:200

Crystic fibleglass flat roof membrane to roof

Selected plaster finish

Selected double/triple glazed windows & doors

Smooth plaster plinth